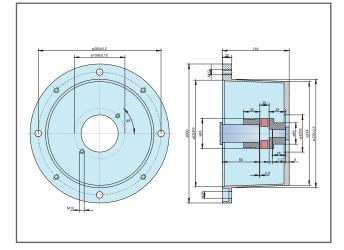

The P+Calculator selects the optimal solution for more than 2,800 pumps from 80 manufacturers as well as for IEC and NEMA-motors. All input parameters, drawings and output data are always clearly arranged. Minimal changes of the input data effect an immediate recalculation of the combination. Design engineers are able to calculate application variants quickly and practically. Furthermore concrete product information and prices are already available within project development phase. The drawings can be displayed as 2D as well as 3D and are immediately printable. For a transfer to CAD-systems an output as DXF- or STP-file is available.