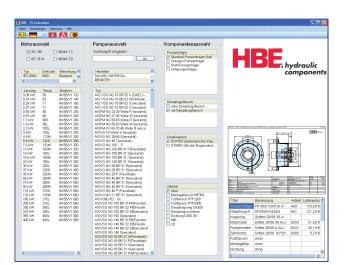

The P+Calculator selects the optimal solution for more than 2,800 pumps from 80 manufacturers as well as for IEC and NEMA-motors. All input parameters, drawings and output data are always clearly arranged. Minimal changes of the input data effect an immediate recalculation of the combination. Design engineers are able to calculate application variants quickly and practically. Furthermore concrete product information and prices are already available within project development phase. The drawings can be displayed as 2D as well as 3D and are immediately printable. For a transfer to CAD-systems an output as DXF- or STP-file is available.

To ensure that customers can calculate with current HBE-product information, an online-update for product data will be provided.

An e-mail announcement informs the customers about new update versions.

The programme is based on .NET technology and was developed with the programming language C#. Besides the Microsoft .NET Framework 2.0 this software requires one of the following systems: