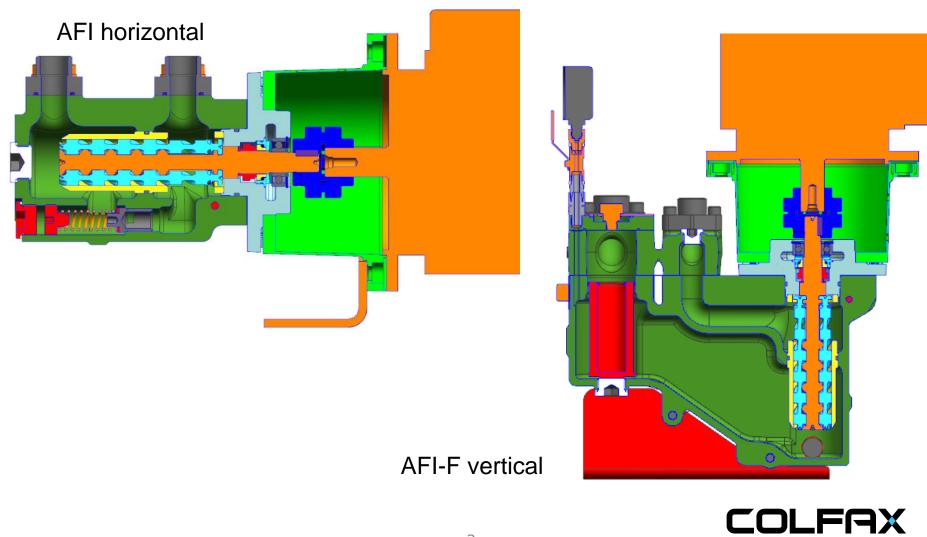

## **Overview advantages**

New insert-unit fits into all Allfuel and SPF-pumps

AFI/AFM horizontal

AFM-F

SPZ

AFI/AFM vertikal

AFM-T

#### **Benefits**

- Design improvements consisting of:
  - New real liner insert unit design: Easy to repair/replace
  - New pump housing: Better access to drain
  - Bearing: Only one type of bearing for all versions and sizes (other bearing for magnetic driven pumps)
    Better protection against wear due to external anti-friction bearing with sealing disks
  - Seal: Only one mechanical seal for all sizes
  - Well defined standard and heavy duty versions: Easy configuration during quotation-process
  - Redesign of pump foot: Easy dismounting of pump
- Improved possibilities in after market due to the reason that the insert is also suitable for SPF-housings (predecessor of Allfuel)