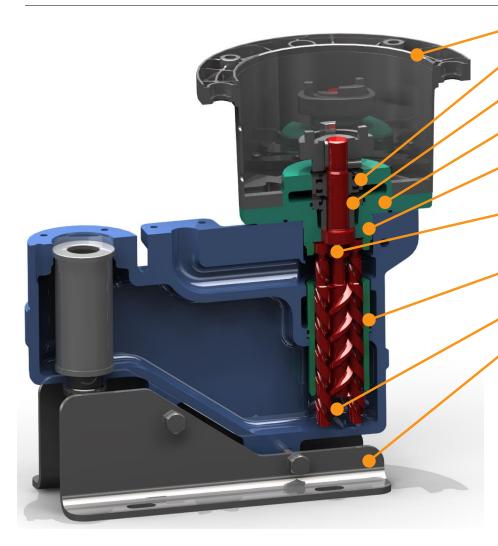

<u>Casings:</u> single / filter / twin

SPF / customized

<u>Screwset / liner:</u> standard / heavy duty

Sealing: mechanical seal /

magnetic drive

## **Overview advantages**

New insert-unit fits into all Allfuel and SPF-pumps

AFI/AFM horizontal

AFM-F

SPZ

AFI/AFM vertikal

AFM-T