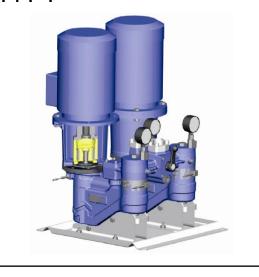

## **Overview advantages**

New insert-unit fits into all Allfuel and SPF-pumps

AFI/AFM horizontal

AFM-F

SPZ

AFI/AFM vertikal

AFM-T