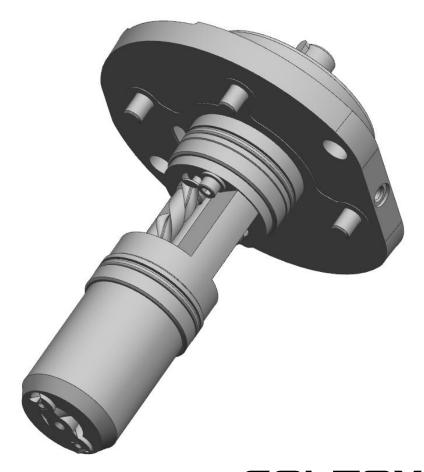

## **Overview advantages**

No changes in mounting dimensions

External ball bearing, wear protected and sealed

Wear-resistant SiC/SiC mechanical seal

Safe leakage drain with drain connection

Easy mountable and dismountable pump insert

New screw system (Reversed hanging idler, integrated thrust compensation)

Additional O-Ring for pretending backflow of fluids with low viscosity (MGO)

Easy accessible drain plug

Split pump foot for easy disassembly