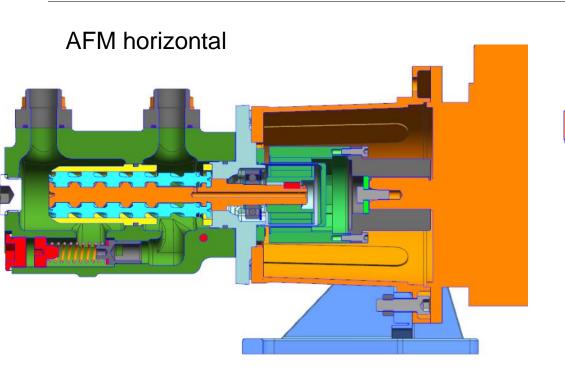

## **Overview advantages**

New insert-unit fits into all Allfuel and SPF-pumps

AFI/AFM horizontal

AFM-F

SPZ

AFI/AFM vertikal

AFM-T

#### **Benefits**

- Design improvements consisting of:
  - New real liner insert unit design: Easy to repair/replace
  - New pump housing: Better access to drain
  - Bearing: Only one type of bearing for all versions and sizes (other bearing for magnetic driven pumps)
    Better protection against wear due to external anti-friction bearing with sealing disks
  - Seal: Only one mechanical seal for all sizes
  - Well defined standard and heavy duty versions: Easy configuration during quotation-process
  - Redesign of pump foot: Easy dismounting of pump
- Improved possibilities in after market due to the reason that the insert is also suitable for SPF-housings (predecessor of Allfuel)