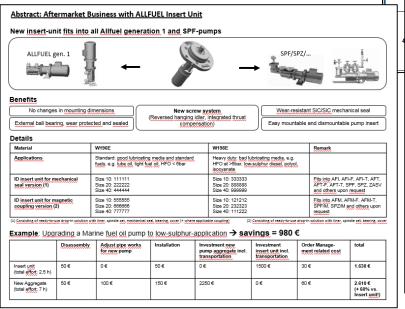

## **Overview advantages**

No changes in mounting dimensions

External ball bearing, wear protected and sealed

Wear-resistant SiC/SiC mechanical seal

Safe leakage drain with drain connection

Easy mountable and dismountable pump insert

New screw system (Reversed hanging idler, integrated thrust compensation)

Additional O-Ring for pretending backflow of fluids with low viscosity (MGO)

Easy accessible drain plug

Split pump foot for easy disassembly

## **Overview advantages**

New insert-unit fits into all Allfuel and SPF-pumps

AFI/AFM horizontal

AFM-F

SPZ

AFI/AFM vertikal

AFM-T

#### **Benefits**

- Design improvements consisting of:
  - New real liner insert unit design: Easy to repair/replace
  - New pump housing: Better access to drain
  - Bearing: Only one type of bearing for all versions and sizes (other bearing for magnetic driven pumps)
    Better protection against wear due to external anti-friction bearing with sealing disks
  - Seal: Only one mechanical seal for all sizes
  - Well defined standard and heavy duty versions: Easy configuration during quotation-process
  - Redesign of pump foot: Easy dismounting of pump
- Improved possibilities in after market due to the reason that the insert is also suitable for SPF-housings (predecessor of Allfuel)