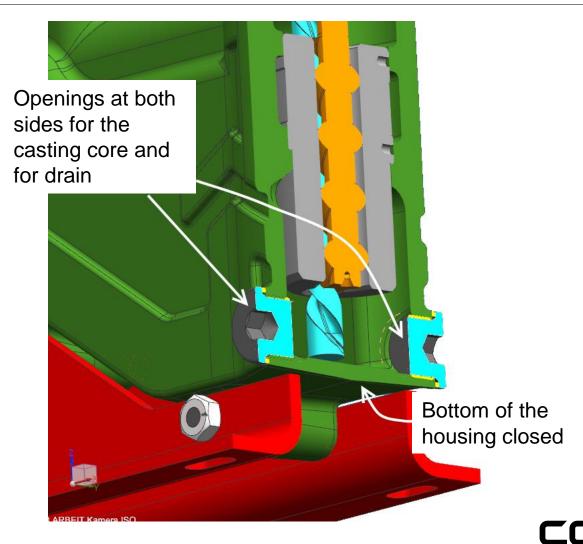

# Pump housing / drain holes

#### **Benefits**

- Design improvements consisting of:
  - New real liner insert unit design: Easy to repair/replace
  - New pump housing: Better access to drain
  - Bearing: Only one type of bearing for all versions and sizes (other bearing for magnetic driven pumps)
    Better protection against wear due to external anti-friction bearing with sealing disks
  - Seal: Only one mechanical seal for all sizes
  - Well defined standard and heavy duty versions: Easy configuration during quotation-process
  - Redesign of pump foot: Easy dismounting of pump
- Improved possibilities in after market due to the reason that the insert is also suitable for SPF-housings (predecessor of Allfuel)