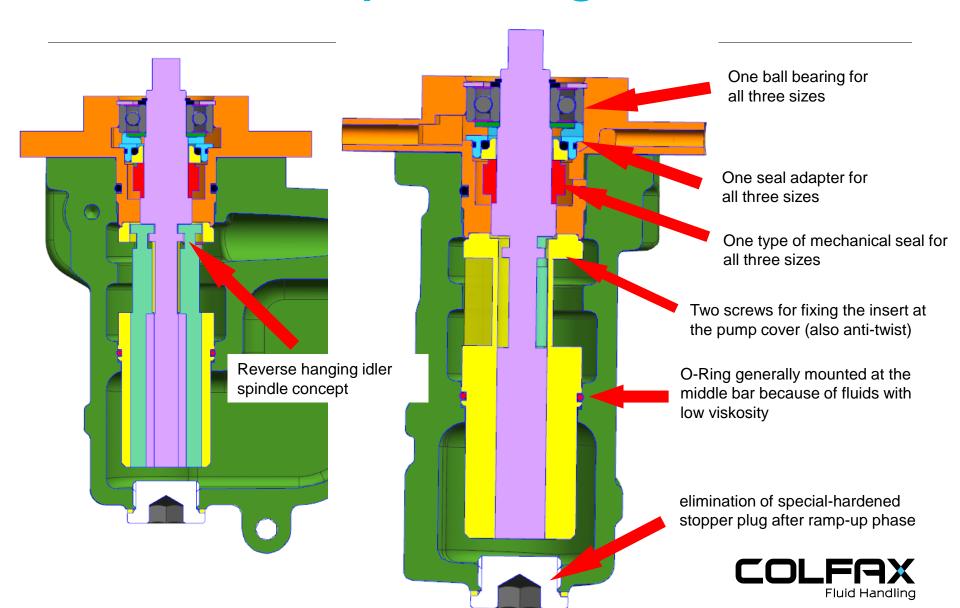

## **Overview advantages**

No changes in mounting dimensions

External ball bearing, wear protected and sealed

Wear-resistant SiC/SiC mechanical seal

Safe leakage drain with drain connection

Easy mountable and dismountable pump insert

New screw system (Reversed hanging idler, integrated thrust compensation)

Additional O-Ring for pretending backflow of fluids with low viscosity (MGO)

Easy accessible drain plug

Split pump foot for easy disassembly

#### **Benefits**

- Design improvements consisting of:
  - New real liner insert unit design: Easy to repair/replace
  - New pump housing: Better access to drain
  - Bearing: Only one type of bearing for all versions and sizes (other bearing for magnetic driven pumps)
    Better protection against wear due to external anti-friction bearing with sealing disks
  - Seal: Only one mechanical seal for all sizes
  - Well defined standard and heavy duty versions: Easy configuration during quotation-process
  - Redesign of pump foot: Easy dismounting of pump
- Improved possibilities in after market due to the reason that the insert is also suitable for SPF-housings (predecessor of Allfuel)