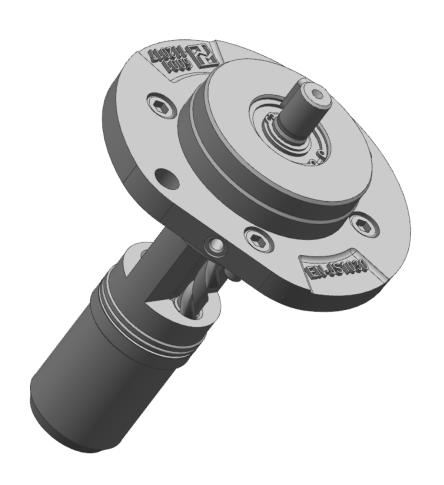

## **Overview advantages**

No changes in mounting dimensions

External ball bearing, wear protected and sealed

Wear-resistant SiC/SiC mechanical seal

Safe leakage drain with drain connection

Easy mountable and dismountable pump insert

New screw system (Reversed hanging idler, integrated thrust compensation)

Additional O-Ring for pretending backflow of fluids with low viscosity (MGO)

Easy accessible drain plug

Split pump foot for easy disassembly