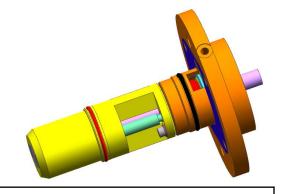

# Pump housing / drain holes

## **Overview advantages**

No changes in mounting dimensions

External ball bearing, wear protected and sealed

Wear-resistant SiC/SiC mechanical seal

Safe leakage drain with drain connection

Easy mountable and dismountable pump insert

New screw system (Reversed hanging idler, integrated thrust compensation)

Additional O-Ring for pretending backflow of fluids with low viscosity (MGO)

Easy accessible drain plug

Split pump foot for easy disassembly