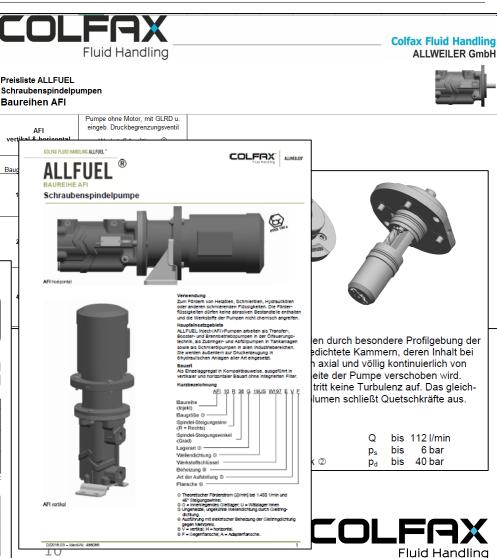

ing of:
  - New real liner insert unit design: Easy to repair/replace
  - New pump housing: Better access to drain
  - Bearing: Only one type of bearing for all versions and sizes (other bearing for magnetic driven pumps)
    Better protection against wear due to external anti-friction bearing with sealing disks
  - Seal: Only one mechanical seal for all sizes
  - Well defined standard and heavy duty versions: Easy configuration during quotation-process
  - Redesign of pump foot: Easy dismounting of pump
- Improved possibilities in after market due to the reason that the insert is also suitable for SPF-housings (predecessor of Allfuel)

#### **Documentation**

TU, BA, PL, highlights presentation, Aftermarket fact sheet

- + SAP-configurator
- + All2CAD
- + Selection program (unchanged)





# Thank you!





www.colfaxcorp.com

COMMERCIAL MARINE DEFENSE OIL & GAS POWER & INDUSTRY TOTAL LUBRICATION MANAGEMENT